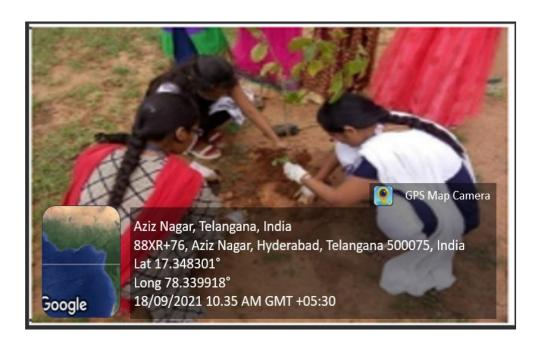

### **GALLERY**

### **EVENT:**

KL Deemed to be University (Koneru Lakshmaiah Education Foundation) Hyderabad National Service Scheme (NSS) has conducted "Plantation Drive" on 18-09-2021 at Aziz Nagar Village. Team KLEF NSS participated in the Plantation Drive program on 18-09-2021. All the necessary arrangements were done a day before. Mrs. Bhavani Sushma D(Programme Coordinator), KLEF NSS Cell, Mrs. Deepthi Thota (Coordinator) CEA along with NSS Student Advisory team has arranged all the necessary arrangements that are needed for the successful implementation of the event.