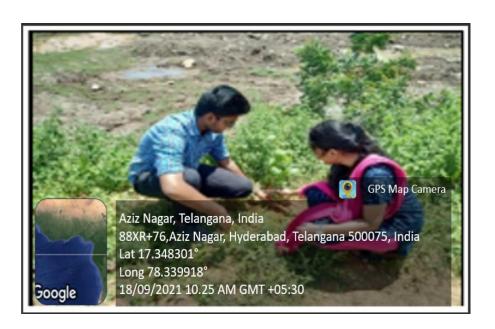

### **GALLERY**

### **EVENT:**

KL Deemed to be University (Koneru Lakshmaiah Education Foundation) Hyderabad National Service Scheme (NSS) has conducted "Plantation Drive" on 18-09-2021 at Aziz Nagar Village. Team KLEF NSS participated in the Plantation Drive program on 18-09-2021. All the necessary arrangements were done a day before. Mrs. Bhavani Sushma D(Programme Coordinator), KLEF NSS Cell, Mrs. Deepthi Thota (Coordinator) CEA along with NSS Student Advisory team has arranged all the necessary arrangements that are needed for the successful implementation of the event.